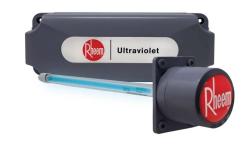

#### IN-DUCT UV AIR TREATMENT SYSTEM

- Compact lamp head design
- Built-in twist lock safety switch
- Easy lamp replacement
- Ballast and power head pre-wired. External ballast mounted separately for installation flexibility.
- 10-year limited warranty (lamp: 90 days)
- Replacement Lamp: 54-109479-02

| PART NUMBER | MIN. DUCT<br>WIDTH (in.) | SIZING (tons) | VOLTAGE | LAMP<br>WATTAGE | LAMP INTENSITY<br>(W/cm² @ 1m) | LAMP LIFE |
|-------------|--------------------------|---------------|---------|-----------------|--------------------------------|-----------|
| RXAQ-AV26N0 | 16                       | 1.5 – 5.0     | 120     | 30              | 62                             | 2 years   |
| RXAQ-AV46N0 | 16                       | 1.5 – 5.0     | 24      | 30              | 62                             | 2 years   |

## IN-DUCT UV/PCO AIR TREATMENT SYSTEM

- Powerful UVC light
- Photocatalytic oxidation (PCO) technology
- Compatible with existing duct work
- Virtually maintenance free
- Easy to install
- 10-year limited warranty (lamp: 90 days)
- Replacement Lamp: 54-109479-02

| PART NUMBER | MIN. DUCT<br>WIDTH (in.) | SIZING<br>(tons) | VOLTAGE | LAMP<br>WATTAGE | LAMP INTENSITY<br>(W/cm² @ 1m) | STATIC<br>PRESSURE<br>(in wc) | LAMP LIFE |
|-------------|--------------------------|------------------|---------|-----------------|--------------------------------|-------------------------------|-----------|
| RXAQ-AP26N0 | 16                       | 1.5 – 5.0        | 120     | 30              | 62                             | .02                           | 2 years   |
| RXAQ-AP46N0 | 16                       | 1.5 – 5.0        | 24      | 30              | 62                             | .02                           | 2 years   |