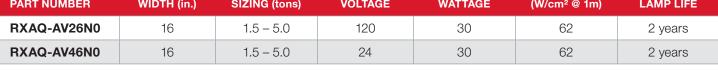

#### IN-DUCT UV AIR TREATMENT SYSTEM

- Compact lamp head design
- Built-in twist lock safety switch
- Easy lamp replacement
- Ballast and power head pre-wired. External ballast mounted separately for installation flexibility.
- 10-year limited warranty (lamp: 90 days)
- Replacement Lamp: 54-109479-02

| PART NUMBER | MIN. DUCT<br>WIDTH (in.) | SIZING (tons) | VOLTAGE | LAMP<br>WATTAGE | LAMP INTENSITY<br>(W/cm² @ 1m) | LAMP LIFE |
|-------------|--------------------------|---------------|---------|-----------------|--------------------------------|-----------|
| RXAQ-AV26N0 | 16                       | 1.5 – 5.0     | 120     | 30              | 62                             | 2 years   |
| RXAQ-AV46N0 | 16                       | 1.5 – 5.0     | 24      | 30              | 62                             | 2 years   |