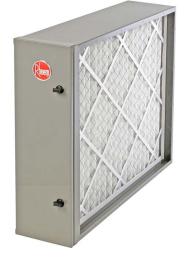

# **EXACT-FIT MEDIA AIR CLEANERS**

- Comes with a high-efficiency MERV 13 filter to trap particles as small as .5 micron, including pollen, dust, and dander
- Installs into ducted central heating and air conditioning systems
- Easy media filter replacement
- Meets ANSI/ASHRAE 52.2 standards
- Robust heavy duty metal construction
- Perfect for any residential or commercial forced air heating or cooling system up to five tons
- 10-year limited warranty

| PART NUMBER | WORKS WITH  | CABINET SIZE (in.)    | MEDIA SIZE (in.) | RATED<br>AIR FLOW (cfm) | MERV<br>RATING | MERV 13<br>REPLACEMENT<br>MEDIA |
|-------------|-------------|-----------------------|------------------|-------------------------|----------------|---------------------------------|
| RXGF-E17M13 | Gas Furnace | 17.5 x 28 x 6.875     | 17.5 x 28 x 5    | 1800                    | 13             | 54-109477-01                    |
| RXGF-E21M13 | Gas Furnace | 21.0625 x 28 x 6.875  | 21 x 28 x 5      | 2000                    | 13             | 54-109477-02                    |
| RXGF-E24M13 | Gas Furnace | 24.5 x 28 x 6.875     | 24.5 x 28 x 5    | 2000                    | 13             | 54-109477-03                    |
| RXHF-E17M13 | Air Handler | 17.5 x 21 x 6.8125    | 17.5 x 21 x 5    | 1400                    | 13             | 54-109477-04                    |
| RXHF-E21M13 | Air Handler | 21.0625 x 21 x 6.8125 | 21 x 21 x 5      | 1800                    | 13             | 54-109477-05                    |
| RXHF-E24M13 | Air Handler | 24.5 x 21 x 6.8125    | 24.5 x 21 x 5    | 2000                    | 13             | 54-109477-06                    |