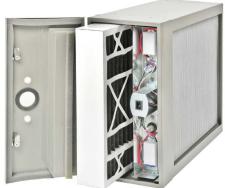

# **EXACT-FIT MEDIA AIR CLEANERS**

- Comes with a high-efficiency MERV 13 filter to trap particles as small as .5 micron, including pollen, dust, and dander
- Installs into ducted central heating and air conditioning systems
- Easy media filter replacement
- Meets ANSI/ASHRAE 52.2 standards
- Robust heavy duty metal construction
- Perfect for any residential or commercial forced air heating or cooling system up to five tons
- 10-year limited warranty

| PART NUMBER | WORKS WITH  | CABINET SIZE (in.)    | MEDIA SIZE (in.) | RATED<br>AIR FLOW (cfm) | MERV<br>RATING | MERV 13<br>REPLACEMENT<br>MEDIA |
|-------------|-------------|-----------------------|------------------|-------------------------|----------------|---------------------------------|
| RXGF-E17M13 | Gas Furnace | 17.5 x 28 x 6.875     | 17.5 x 28 x 5    | 1800                    | 13             | 54-109477-01                    |
| RXGF-E21M13 | Gas Furnace | 21.0625 x 28 x 6.875  | 21 x 28 x 5      | 2000                    | 13             | 54-109477-02                    |
| RXGF-E24M13 | Gas Furnace | 24.5 x 28 x 6.875     | 24.5 x 28 x 5    | 2000                    | 13             | 54-109477-03                    |
| RXHF-E17M13 | Air Handler | 17.5 x 21 x 6.8125    | 17.5 x 21 x 5    | 1400                    | 13             | 54-109477-04                    |
| RXHF-E21M13 | Air Handler | 21.0625 x 21 x 6.8125 | 21 x 21 x 5      | 1800                    | 13             | 54-109477-05                    |
| RXHF-E24M13 | Air Handler | 24.5 x 21 x 6.8125    | 24.5 x 21 x 5    | 2000                    | 13             | 54-109477-06                    |

## 3-IN-ONE ELECTRONIC AIR CLEANER

- Photocatalytic oxidation process transforms odors and volatile organic compounds (VOCs) into harmless, odorless water vapor and carbon dioxide
- Powerful UVC light
- MERV 13 media filter efficiency of 92.30% particulate reduction at .3 microns
- 10-year limited warranty (lamp: 90 days)
- Replacement Lamp 54-109479-01
- Replacement Filter 54-109478-01

| PART NUMBER | CABINET<br>SIZE (in.) | MEDIA<br>SIZE (in.) | SIZING<br>(tons) | VOLTAGE | LAMP<br>WATTAGE | LAMP<br>INTENSITY<br>(W/cm² @ 1m) | STATIC<br>PRESSURE<br>(in wc) | LAMP<br>LIFE |
|-------------|-----------------------|---------------------|------------------|---------|-----------------|-----------------------------------|-------------------------------|--------------|
| RXAQ-AT22B3 | 21 x 25 x 10          | 20 x 25 x 4         | 2.5 – 5.0        | 120     | 30              | 2 at 70                           | .32 @ 1,600                   | 2 years      |