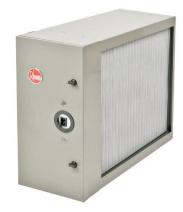

## 3-IN-ONE ELECTRONIC AIR CLEANER

- Photocatalytic oxidation process transforms odors and volatile organic compounds (VOCs) into harmless, odorless water vapor and carbon dioxide
- Powerful UVC light
- MERV 13 media filter efficiency of 92.30% particulate reduction at .3 microns
- 10-year limited warranty (lamp: 90 days)
- Replacement Lamp 54-109479-01
- Replacement Filter 54-109478-01

| PART NUMBER | CABINET<br>SIZE (in.) | MEDIA<br>SIZE (in.) | SIZING<br>(tons) | VOLTAGE | LAMP<br>WATTAGE | LAMP<br>INTENSITY<br>(W/cm² @ 1m) | STATIC<br>PRESSURE<br>(in wc) | LAMP<br>LIFE |
|-------------|-----------------------|---------------------|------------------|---------|-----------------|-----------------------------------|-------------------------------|--------------|
| RXAQ-AT22B3 | 21 x 25 x 10          | 20 x 25 x 4         | 2.5 – 5.0        | 120     | 30              | 2 at 70                           | .32 @ 1,600                   | 2 years      |