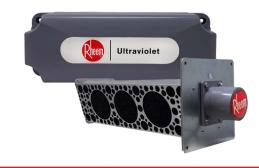

## IN-DUCT UV/PCO AIR TREATMENT SYSTEM

- Powerful UVC light
- Photocatalytic oxidation (PCO) technology
- Compatible with existing duct work
- Virtually maintenance free
- Easy to install
- 10-year limited warranty (lamp: 90 days)
- Replacement Lamp: 54-109479-02

| PART NUMBER | MIN. DUCT<br>WIDTH (in.) | SIZING<br>(tons) | VOLTAGE | LAMP<br>WATTAGE | LAMP INTENSITY<br>(W/cm² @ 1m) | STATIC<br>PRESSURE<br>(in wc) | LAMP LIFE |
|-------------|--------------------------|------------------|---------|-----------------|--------------------------------|-------------------------------|-----------|
| RXAQ-AP26N0 | 16                       | 1.5 – 5.0        | 120     | 30              | 62                             | .02                           | 2 years   |
| RXAQ-AP46N0 | 16                       | 1.5 – 5.0        | 24      | 30              | 62                             | .02                           | 2 years   |